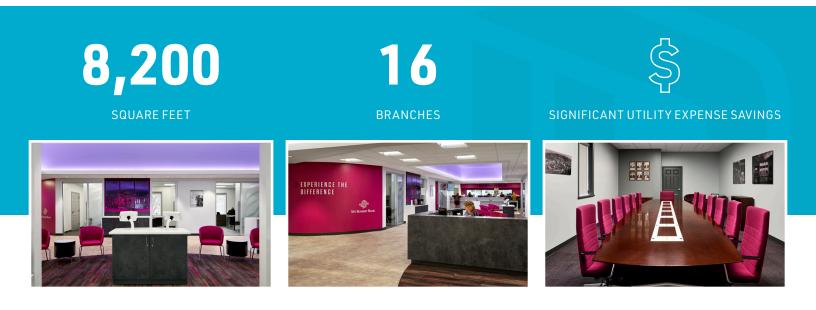

## 1st Summit Bank

JOHNSTOWN, PA corporate spaces | flagship branch

1st Summit Bank, with its 16 branches located in Western Pennsylvania, partnered with NewGround several years ago to design their new Ebensburg branch. NewGround provided an updated and branded retail design, digital signage, employee training, furniture, and millwork. The work was a success and 1st Summit moved their sights to their main office in Johnstown, PA. NewGround's Strategy Team worked diligently to re-work 8,200 square feet to better accommodate their growing retail customer service staff, and the Design Team updated their retail delivery platform and also refreshed the executive, trust and lending areas. Studio One25, NewGround's specialized, fast-moving retail design team provided environmental solutions to create a uniquely branded interior. Additionally, the mechanical systems were updated, and all the interior and exterior lighting was changed over to LED creating significant savings in utility expenses.