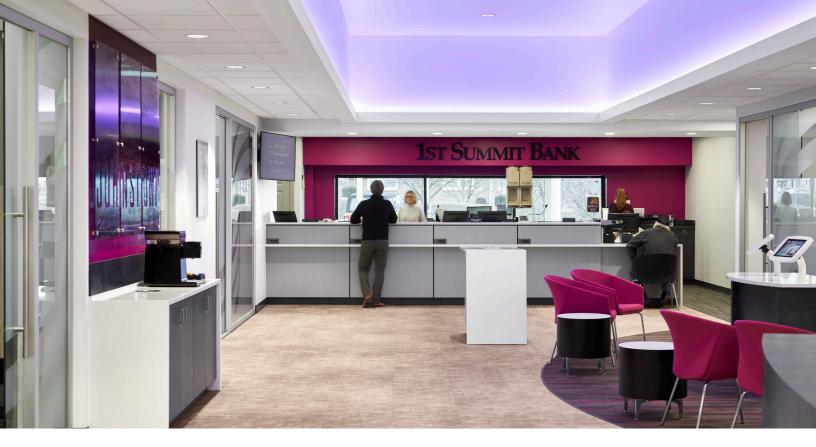

## 1st Summit Bank

JOHNSTOWN, PA corporate spaces | flagship branch

1st Summit Bank, with its 16 branches located in Western Pennsylvania, partnered with NewGround several years ago to design their new Ebensburg branch. NewGround provided an updated and branded retail design, digital signage, employee training, furniture, and millwork. The work was a success and 1st Summit moved their sights to their main office in Johnstown, PA. NewGround's Strategy Team worked diligently to re-work 8,200 square feet to better accommodate their growing retail customer service staff, and the Design Team updated their retail delivery platform and also refreshed the executive, trust and lending areas. Studio One25, NewGround's specialized, fast-moving retail design team provided environmental solutions to create a uniquely branded interior. Additionally, the mechanical systems were updated, and all the interior and exterior lighting was changed over to LED creating significant savings in utility expenses.