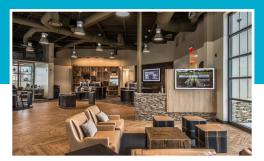

The new state-of-the-art banking center promotes a unique and personalized customer experience, with strategically placed teller pods offering a more modern and personal alternative to traditional teller lines. Digital media screens display dynamic local content, and both the beautiful outdoor patio space and conference room are available to the public, all of which serve as an embodiment of Field & Main Bank's commitment to the community.