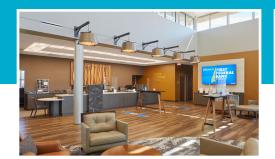

The new 6,350 square foot flagship branch features an open-ended cash bar to better serve customers, transitioning to a flexible universal banker model. With a new color palette and branded media wall above the hospitality bar in the waiting area, digital signage promotes community involvement activities and bank product awareness to enhance the FFBLA brand. LED lighting and clear story glass makes the new environment bright and dynamic, making a positive impact on customers.