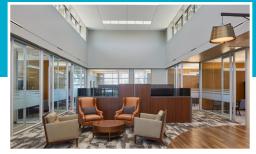

The new 6,350 square foot flagship branch features an open-ended cash bar to better serve customers, transitioning to a flexible universal banker model. With a new color palette and branded media wall above the hospitality bar in the waiting area, digital signage promotes community involvement activities and bank product awareness to enhance the FFBLA brand. LED lighting and clear story glass makes the new environment bright and dynamic, making a positive impact on customers.