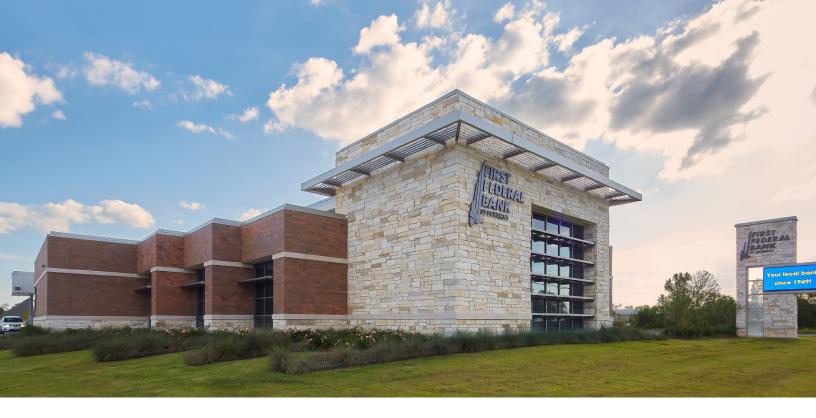

## First Federal Bank of Louisiana

ALEXANDRIA, LA FLAGSHIP BRANCH

After seeing NewGround's President + CEO Kevin Blair speak at a Louisiana Bankers Conference, First Federal Bank of Louisiana (FFBLA) engaged NewGround as a strategic design partner to replace their existing branch facility that was no longer convenient to their target client base. The bank had purchased a strategic site that would be more convenient for their targeted clientele in the Alexandria market.

The new 6,350 square foot flagship branch features an open-ended cash bar to better serve customers, transitioning to a flexible universal banker model. With a new color palette and branded media wall above the hospitality bar in the waiting area, digital signage promotes community involvement activities and bank product awareness to enhance the FFBLA brand. LED lighting and clear story glass makes the new environment bright and dynamic, making a positive impact on customers.