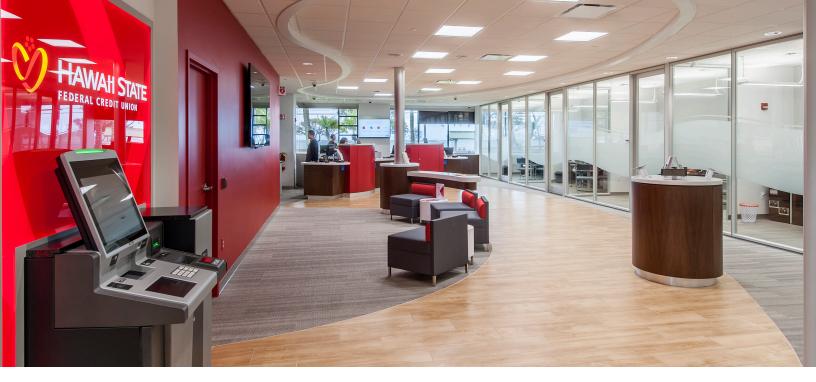

## HAWAII KAI, HI TENANT IMPROVEMENT | BRANCH TRANSFORMATION

Hawaii State Federal Credit Union (FCU) wanted to modernize their branches with a clean, fresh, vibrant look and the latest technological innovations. NewGround's reputation in the state made it the obvious choice.

The design/build of the new branches focused on creating a more open feel without sacrificing privacy. This included incorporating a low profile "cash bar" with universal bankers, a new floor layout, and plenty of natural light in each office using modular walls and lighting controls. These also made the space more energy efficient. In 2017, the bank was presented with the prestigious Design Award from The Building Industry Association of Hawaii.