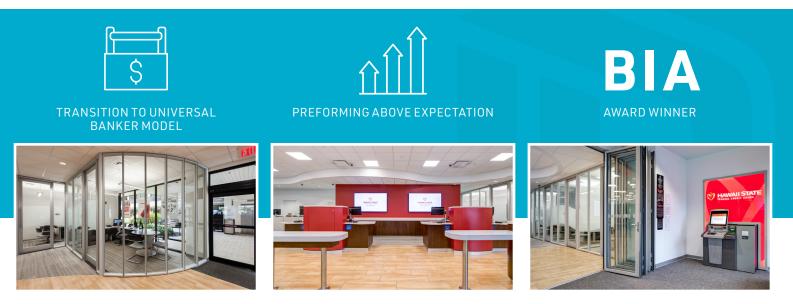

The design/build of the new branches focused on creating a more open feel without sacrificing privacy. This included incorporating a low profile "cash bar" with universal bankers, a new floor layout, and plenty of natural light in each office using modular walls and lighting controls. These also made the space more energy efficient. In 2017, the bank was presented with the prestigious Design Award from The Building Industry Association of Hawaii.