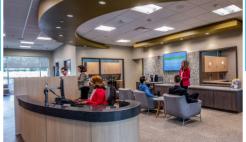

## MAX Credit Union

ALABAMA

 $BRANCH\ SYSTEM\ |\ FLAGSHIP\ BRANCH$ 

MAX Credit Union (MAX) needed more regional facilities in the state of Alabama. Therefore, NewGround was chosen to deliver four new branches. MAX prided itself on delivering personalized choices via intuitive digital tools, turning the modern banking experience into a human experience, and this made NewGround a great fit. NewGround provided strategic facilities planning for their main office and entire branch system. As a result, the new branches were designed in an engaging, retail-focused way that merged analytics with flexibility and hospitality.