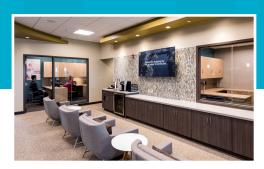

## MAX Credit Union

ALABAMA

 $BRANCH\ SYSTEM\ |\ FLAGSHIP\ BRANCH$ 

MAX Credit Union (MAX) needed more regional facilities in the state of Alabama. Therefore, NewGround was chosen to deliver four new branches. MAX prided itself on delivering personalized choices via intuitive digital tools, turning the modern banking experience into a human experience, and this made NewGround a great fit. NewGround provided strategic facilities planning for their main office and entire branch system. As a result, the new branches were designed in an engaging, retail-focused way that merged analytics with flexibility and hospitality.