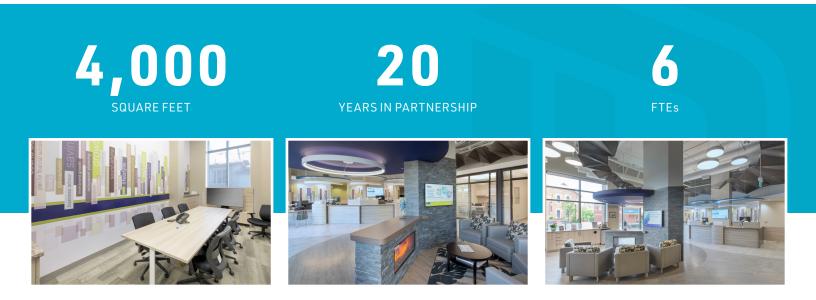

The NewGround Strategy Team first did a market study, which in turn heavily influenced the location and design. The new flagship branch is in a high-profile location and reflects the PACE brand, but with higher-end finishes and a sleek design to match the feel of the community it serves.