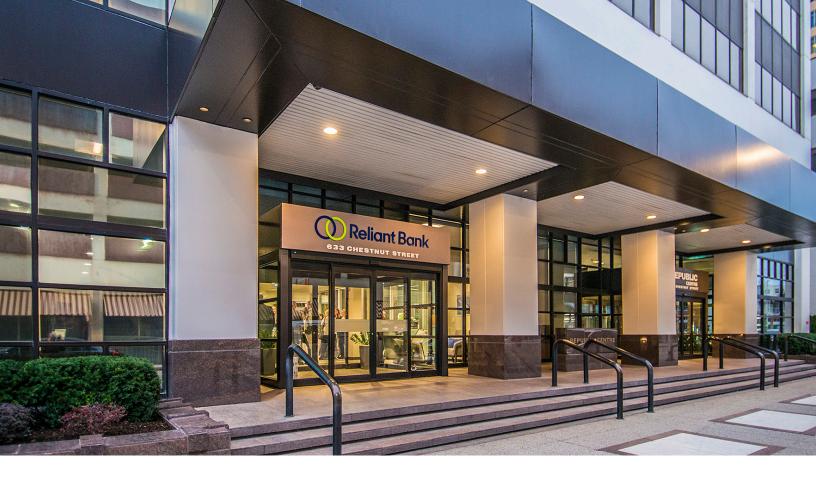

## Reliant Bank

TENNESSEE

 $BRANCH\ SYSTEM\ |\ BRANCH\ TRANSFORMATION\ |\ PROTOTYPE\ |\ TENANT\ IMPROVEMENT$ 

After rebranding, Reliant Bank wanted to bring its branches—each with a different style, layout, and clientele—in line with the new brand. NewGround's ability to handle all aspects of the transformation was appealing, as was its ability to provide cutting-edge designs.

NewGround helped translate who Reliant Bank was as a brand into a new physical retail design, with uniform branding (colors, finishes, wall logo) that communicates a professional banking experience. After successfully transforming existing branches, NewGround helped Reliant open new locations in new markets using the same strategy and design principles.