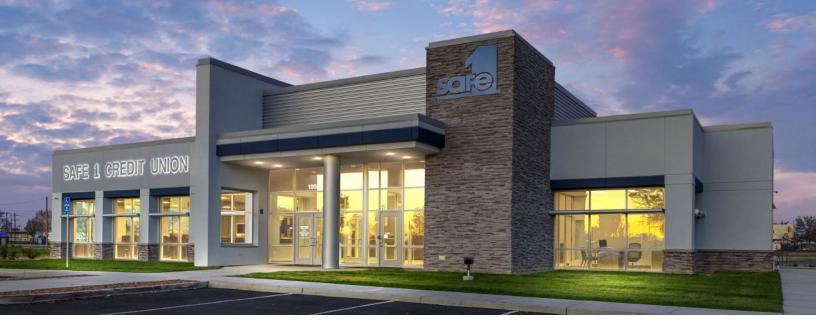

## Safe 1 Credit Union

DELANO, CA

BRANCH TRANSFORMATION

After designing their main office several years ago, NewGround continued working with Safe 1 Credit Union to build a branch in Delano, California. This branch posed unique environmental challenges that had to be overcome throughout the building process, but NewGround's team prides safety above all else. NewGround's team went as far as to integrate soil and ground landscaping, aeration monitoring systems, and regular testing, all while complying with California state laws and restrictions. Once the building was secured and built, NewGround began the design process.

Safe 1 Credit Union chose a traditional design structure. New Ground team members visited several local Safe 1 Credit Union branches to understand the overall brand identity before integrating that identity into the new branch design. This location included strong teller lines, a three-lane drive-up, full-service center, and an overall contemporary feel. Safe 1 Credit Union services many of the local farmers and workers, elements that New Ground incorporated into the interior design. Each design element tied into the overall brand identity, and New Ground maintained a sturdy virtual communication with the client to ensure their satisfaction every step of the way. New Ground met every challenge, from supply chain issues to safety protocol integrations, and delivered a branch that melds perfectly with the existing brand identity.