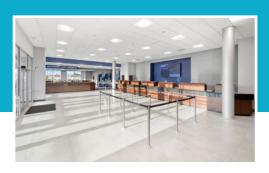

Safe 1 Credit Union chose a traditional design structure. New Ground team members visited several local Safe 1 Credit Union branches to understand the overall brand identity before integrating that identity into the new branch design. This location included strong teller lines, a three-lane drive-up, full-service center, and an overall contemporary feel. Safe 1 Credit Union services many of the local farmers and workers, elements that New Ground incorporated into the interior design. Each design element tied into the overall brand identity, and New Ground maintained a sturdy virtual communication with the client to ensure their satisfaction every step of the way. New Ground met every challenge, from supply chain issues to safety protocol integrations, and delivered a branch that melds perfectly with the existing brand identity.

5,630

**SQUARE FEET** 

INTEGRATION OF BRANDING

**FULL-SERVICE CENTER** 