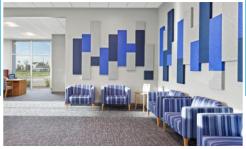

Safe 1 Credit Union chose a traditional design structure. New Ground team members visited several local Safe 1 Credit Union branches to understand the overall brand identity before integrating that identity into the new branch design. This location included strong teller lines, a three-lane drive-up, full-service center, and an overall contemporary feel. Safe 1 Credit Union services many of the local farmers and workers, elements that New Ground incorporated into the interior design. Each design element tied into the overall brand identity, and New Ground maintained a sturdy virtual communication with the client to ensure their satisfaction every step of the way. New Ground met every challenge, from supply chain issues to safety protocol integrations, and delivered a branch that melds perfectly with the existing brand identity.