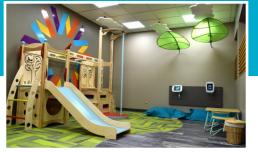

When members first walk in, the overall design suggests energy, passion, and enthusiasm. Pops of their signature purple are intertwined with neutral flooring and finishes throughout the branch. Members can also enjoy unique amenities, such as a small indoor play area for children and a coffee bar.